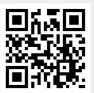

## Registration Steps for EmSAT Achieve

Visit the below link or scan the QR code:

http://emsat.moe.gov.ae/emsat/emsat\_register\_en.aspx

Kindly visit our website (contact us page) for any inquiries. http://emsat.moe.gov.ae/emsat/contact\_us\_en.aspx