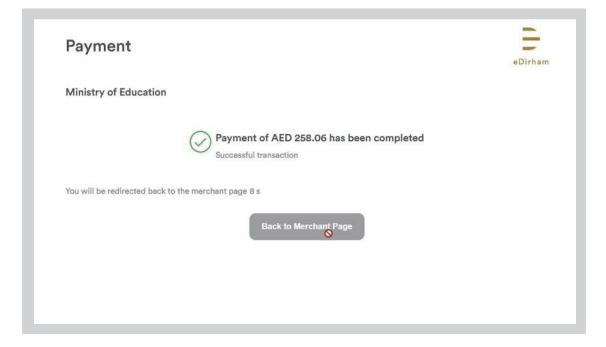

By that, you have successfully confirmed your booking.

| ACS Emulator                                                                                                   |
|----------------------------------------------------------------------------------------------------------------|
|                                                                                                                |
| Merchant Nama: Ministry of Education<br>Merchant UIL: https://www.mee.gov.ae<br>Amount: AD 25.0.6              |
| Date: 20210816 08:55:48                                                                                        |
| Card Visubers 512345000000008<br>Card Exploy: 2212<br>Authentication Result ([7] (7) Authentication Successful |
| Split PaRes:                                                                                                   |
| Caston CAV:                                                                                                    |
| S2m                                                                                                            |
|                                                                                                                |
|                                                                                                                |
|                                                                                                                |
|                                                                                                                |
|                                                                                                                |
|                                                                                                                |
|                                                                                                                |
|                                                                                                                |
|                                                                                                                |
|                                                                                                                |
|                                                                                                                |
|                                                                                                                |
|                                                                                                                |

-3.4