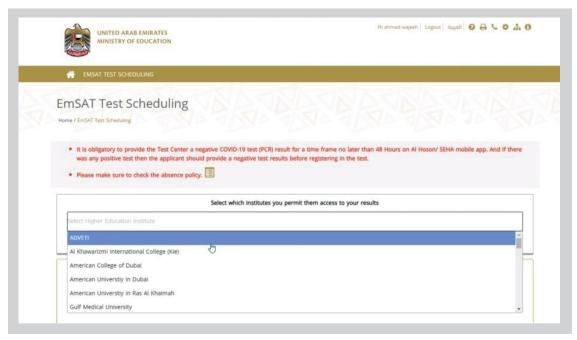

## - 2

This is your **Dashboard** page; make sure you read "Terms and conditions" list to avoid any ambiguity.

- In this drop down menu, you have the option to permit **three** selected institutions to view your results.